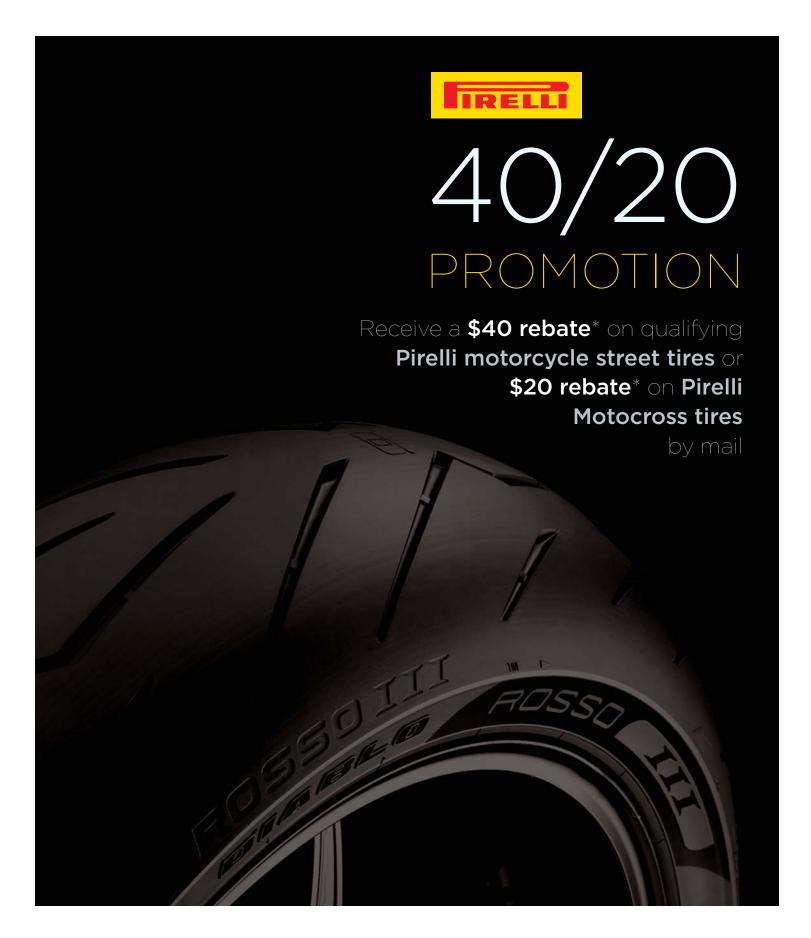

## RECEIVE A \$40 REBATE\* ON QUALIFYING PIRELLI MOTORCYCLE STREET TIRES OR \$20 REBATE\* ON PIRELLI MOTOCROSS TIRES BY MAIL

# 40/20 PROMOTION DETAILS

\* Rebate in the form of a \$40 or \$20 Visa® Prepaid Card by mail when you purchase a set of two (2) Pirelli brand Motorcycle tires from a participating dealer between 3/1/2016-5/31/2016. Card is issued by MetaBank®, Member FDIC, pursuant to a license from Visa U.S.A. Inc. Full terms and conditions can be found at www.pirelli.com/usmotopromo